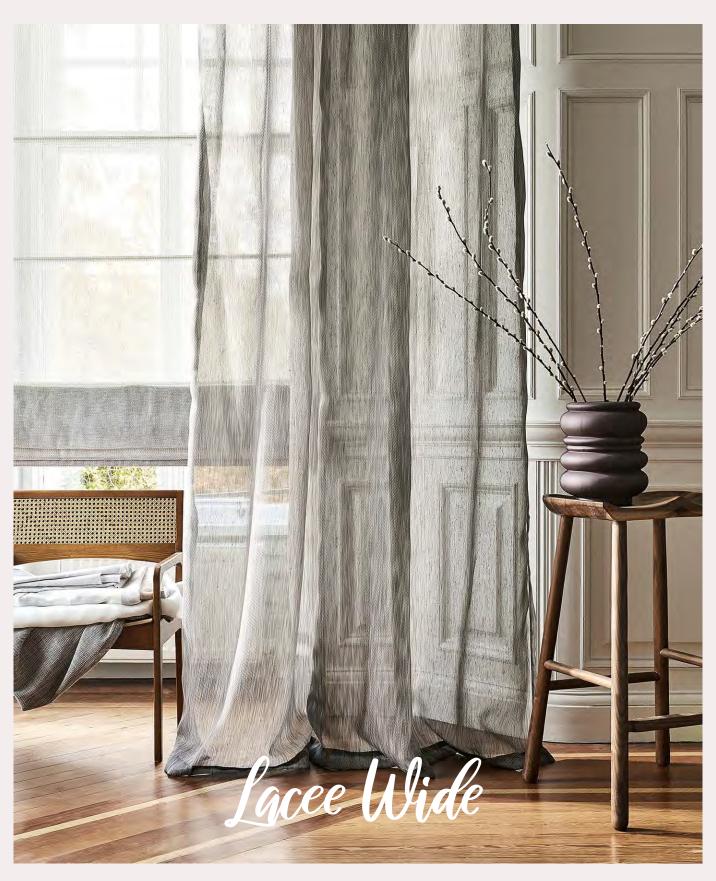

WIDE-WIDTH SHEERS

## Lacee Wide

WIDE-WIDTH SHEERS

Easy, breezy and beautiful, we give you Lacee II, an effortless collection of wide-width sheer fabrics for the home.

Natural fibres in neutral tones are blended and woven with a sublime lightness touch resulting in an array of delicate sheers that will filter the light giving you home a celestial air.

Subtle and contemporary stripes join plain textured weaves in a collection that is both prettily practical and effortlessly chic.

DISTRIBUTED BY HOME IJEAS

PALATIAL SATIN TEXTURES