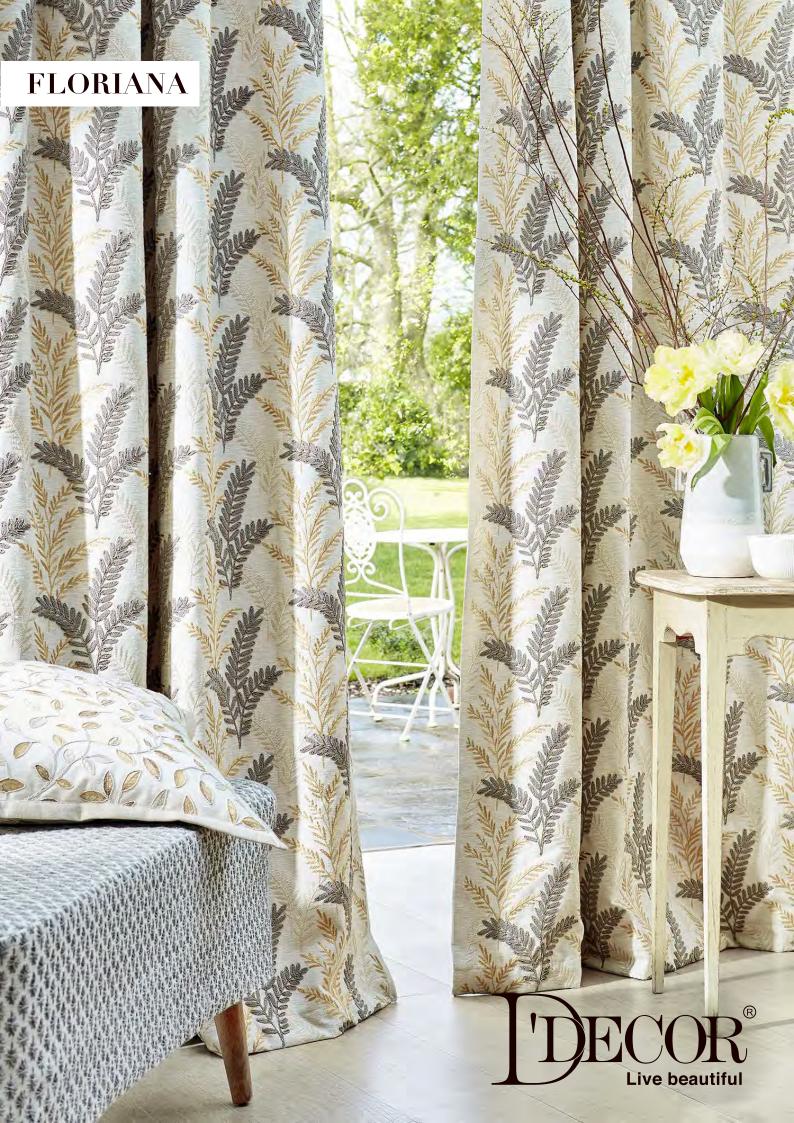

#### **FLORIANA**

EMBROIDERED LINENS

DISTRIBUTED BY HOME IDEAS

### FLORIANA

EMBROIDERED LINENS

Brighten and beautify your home with an abundance of botanical wonder from our delectable Floriana collection.

With Mother Nature as our muse, we present this range of exquisitely embroidered solid and sheer fabrics that embody the bountiful bliss of an English country garden.

Grasses, flowers and delicate co-ordinating leaves are rendered in a palette of floral hues; from blossom pinks and rose reds, to sunflower yellows and periwinkle blues.