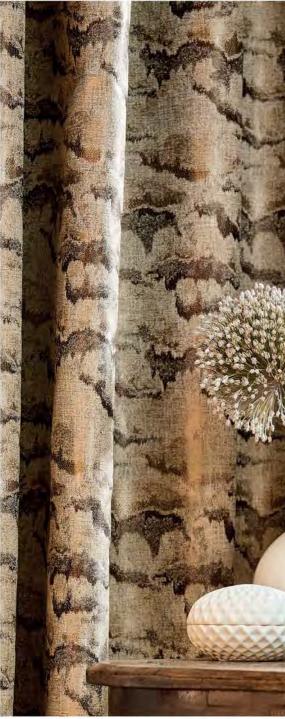

# Cleopatra III

CONTEMPORARY METALLIC PRINTS

The lustrous metallic finishes of our third Cleopatra collection will elevate your home to be fit for an Egyptian queen.

and modern abstract prints adorn sumptuous velvet and textured bases that bridge the gap between classic and contemporary.

The colours are intense yet sophisticated: inky blues and decadent jades with lashings of gold, silver and bronze for full-on, next-level glamour.

CONTEMPORARY PLAINS