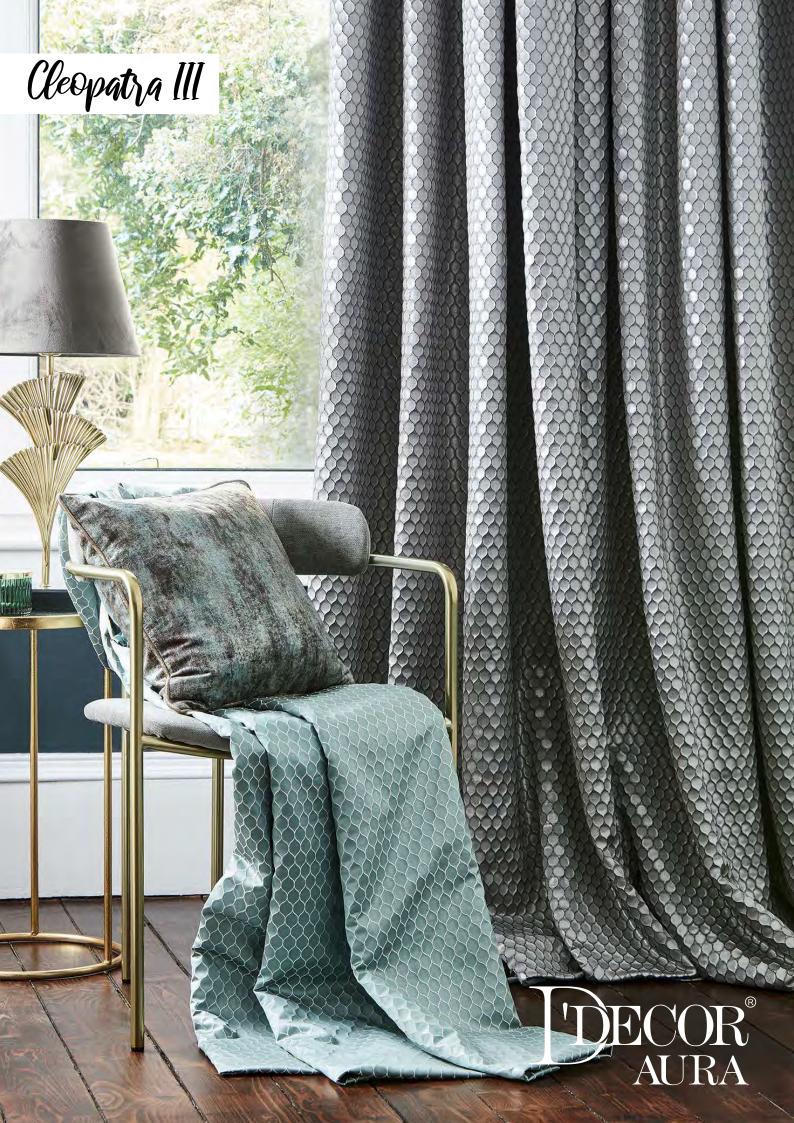

# Cleopatra III

CONTEMPORARY METALLIC PRINTS

The lustrous metallic finishes of our third Cleopatra collection will elevate your home to be fit for an Egyptian queen.

and modern abstract prints adorn sumptuous velvet and textured bases that bridge the gap between classic and contemporary.

The colours are intense yet sophisticated: inky blues and decadent jades with lashings of gold, silver and bronze for full-on, next-level glamour.

CONTEMPORARY PLAINS