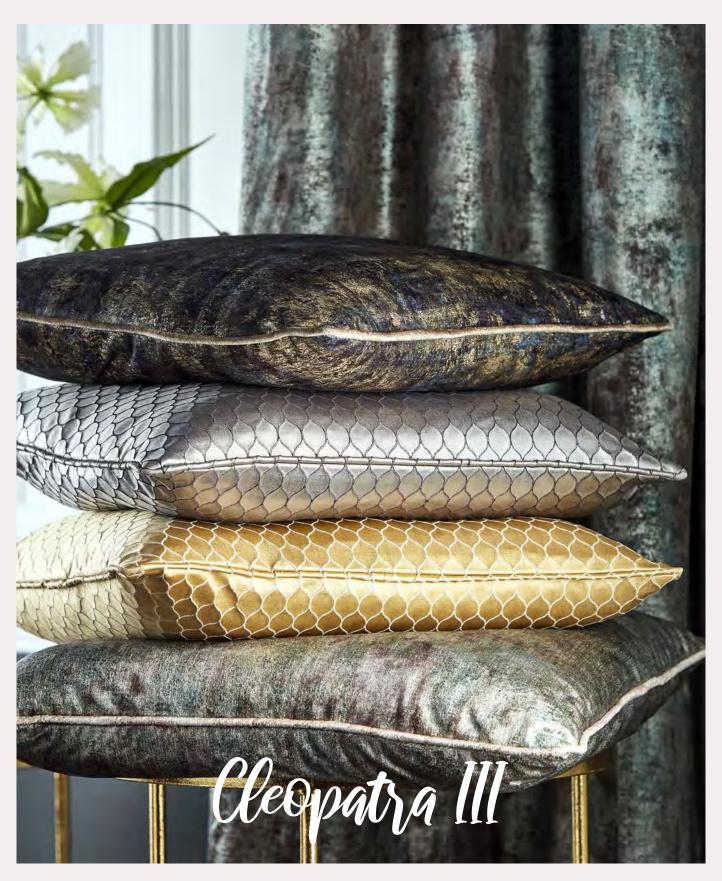

# Cleopatra III

CONTEMPORARY METALLIC PRINTS

The lustrous metallic finishes of our third Cleopatra collection will elevate your home to be fit for an Egyptian queen.

and modern abstract prints adorn sumptuous velvet and textured bases that bridge the gap between classic and contemporary.

The colours are intense yet sophisticated: inky blues and decadent jades with lashings of gold, silver and bronze for full-on, next-level glamour.

CONTEMPORARY PLAINS