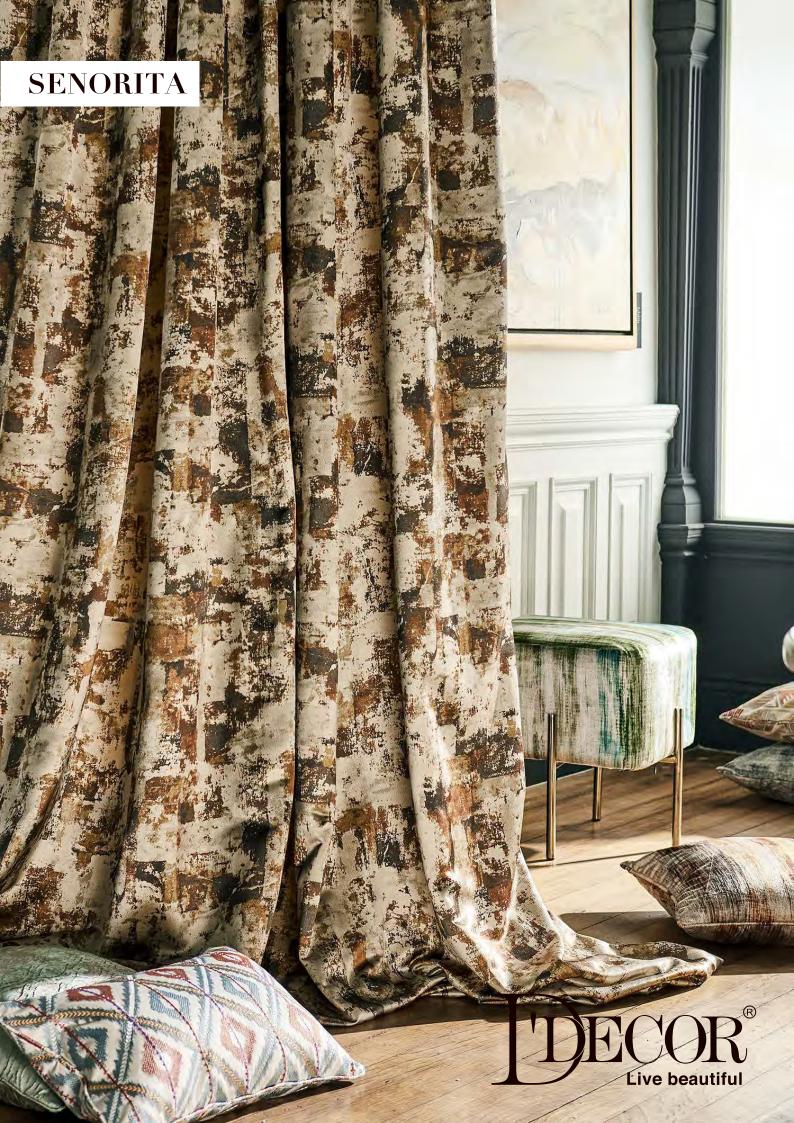

#### **SENORITA**

FLAMBOYANT FOILS, WEAVES & EMBROIDERIES

DISTRIBUTED BY HOME Ideas

### SENORITA

FLAMBOYANT FOILS, WEAVES & EMBROIDERIES

Flamboyant and fabulous,
Senorita II lends an extravagant
air of glamour and joy to any
interior setting.

Stand-out pieces are lustrous printed velvets dusted with glimmering foil finishes, luxurious satin bases adorned with exquisitely realised embroideries, and delicate sheers embellished with shimmering matte sequins.

The rich palette of burnished metallics and jewellery box tones, illuminates this stately collection of heirloom quality fabrics.

CONTEMPORARY METALLIC PRINTS