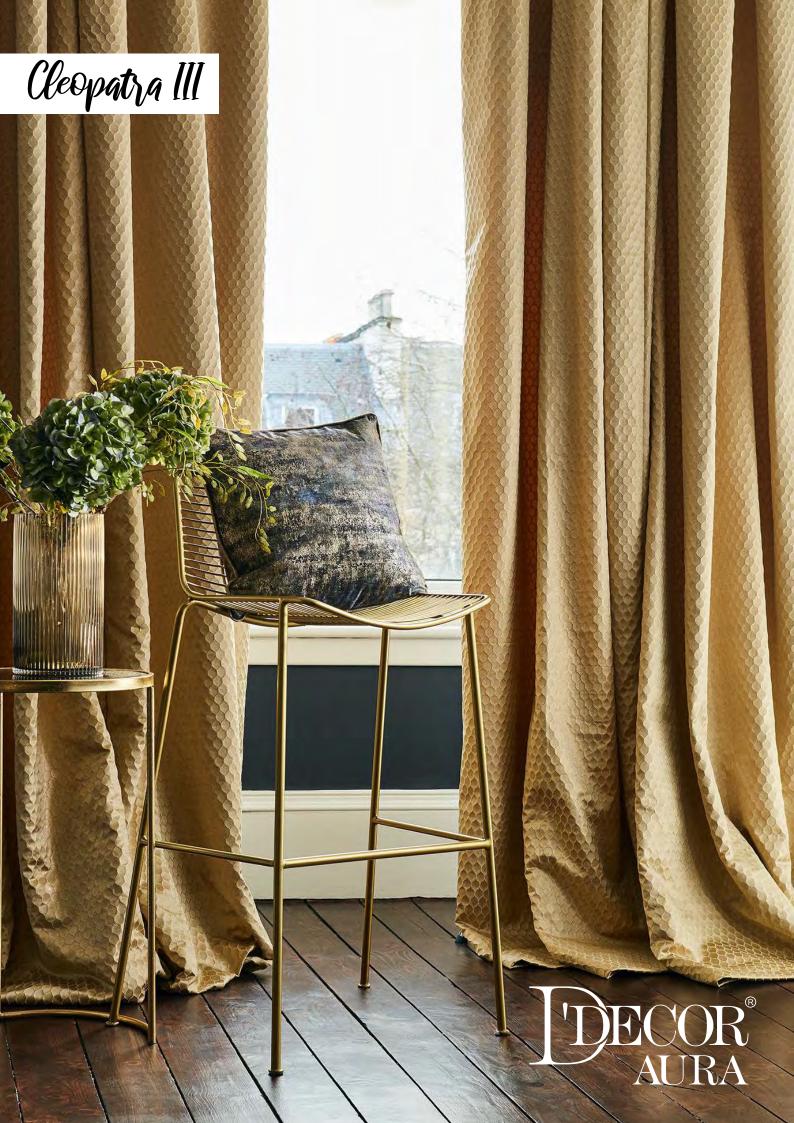

# Cleopatra III

CONTEMPORARY METALLIC PRINTS

The lustrous metallic finishes of our third Cleopatra collection will elevate your home to be fit for an Egyptian queen.

and modern abstract prints adorn sumptuous velvet and textured bases that bridge the gap between classic and contemporary.

The colours are intense yet sophisticated: inky blues and decadent jades with lashings of gold, silver and bronze for full-on, next-level glamour.

CONTEMPORARY PLAINS