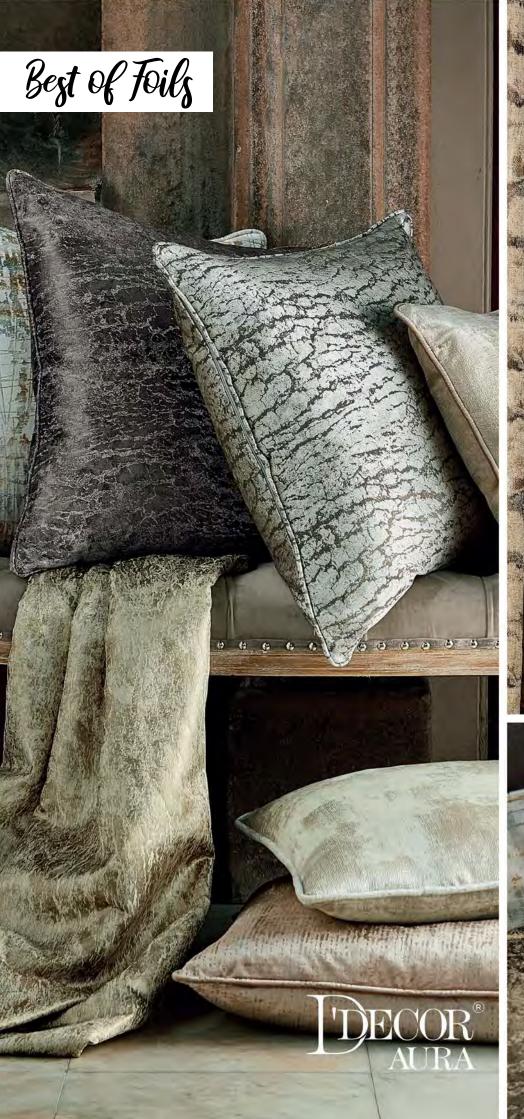

# Cleopatra III

CONTEMPORARY METALLIC PRINTS

The lustrous metallic finishes of our third Cleopatra collection will elevate your home to be fit for an Egyptian queen.

and modern abstract prints adorn sumptuous velvet and textured bases that bridge the gap between classic and contemporary.

The colours are intense yet sophisticated: inky blues and decadent jades with lashings of gold, silver and bronze for full-on, next-level glamour.

CONTEMPORARY PLAINS