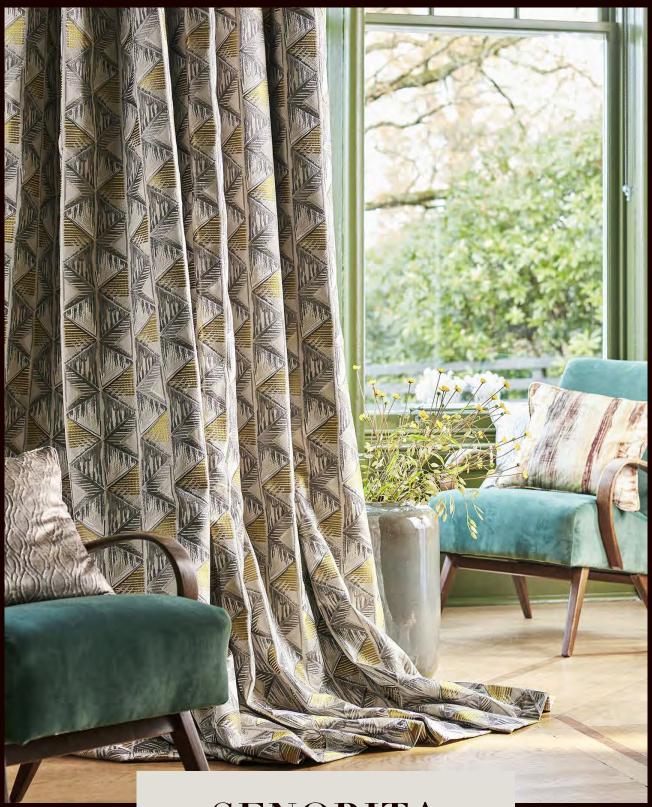

### SENORITA

FLAMBOYANT FOILS, WEAVES & EMBROIDERIES

Flamboyant and fabulous,
Senorita II lends an extravagant
air of glamour and joy to any
interior setting.

Stand-out pieces are lustrous printed velvets dusted with glimmering foil finishes, luxurious satin bases adorned with exquisitely realised embroideries, and delicate sheers embellished with shimmering matte sequins.

The rich palette of burnished metallics and jewellery box tones, illuminates this stately collection of heirloom quality fabrics.

CONTEMPORARY METALLIC PRINTS