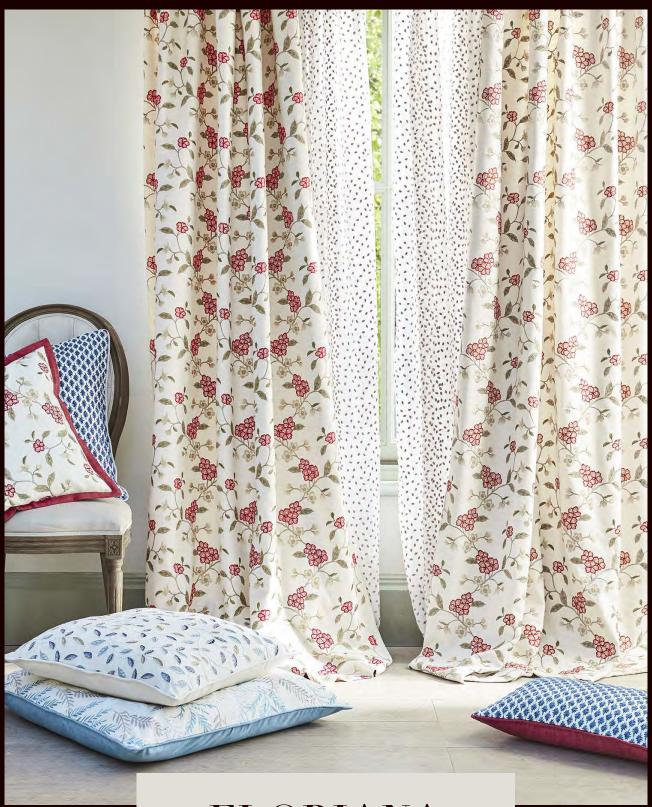

#### **FLORIANA**

EMBROIDERED LINENS

DISTRIBUTED BY HOME IDEAS

### FLORIANA

EMBROIDERED LINENS

Brighten and beautify your home with an abundance of botanical wonder from our delectable Floriana collection.

With Mother Nature as our muse, we present this range of exquisitely embroidered solid and sheer fabrics that embody the bountiful bliss of an English country garden.

Grasses, flowers and delicate co-ordinating leaves are rendered in a palette of floral hues; from blossom pinks and rose reds, to sunflower yellows and periwinkle blues.