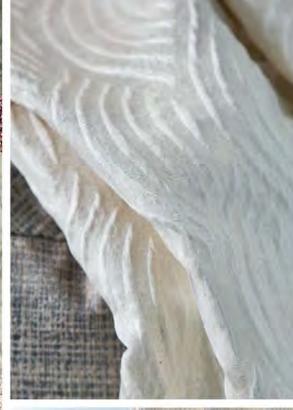

### SENORITA

FLAMBOYANT FOILS, WEAVES & EMBROIDERIES

Flamboyant and fabulous,
Senorita II lends an extravagant
air of glamour and joy to any
interior setting.

Stand-out pieces are lustrous printed velvets dusted with glimmering foil finishes, luxurious satin bases adorned with exquisitely realised embroideries, and delicate sheers embellished with shimmering matte sequins.

The rich palette of burnished metallics and jewellery box tones, illuminates this stately collection of heirloom quality fabrics.

CONTEMPORARY METALLIC PRINTS