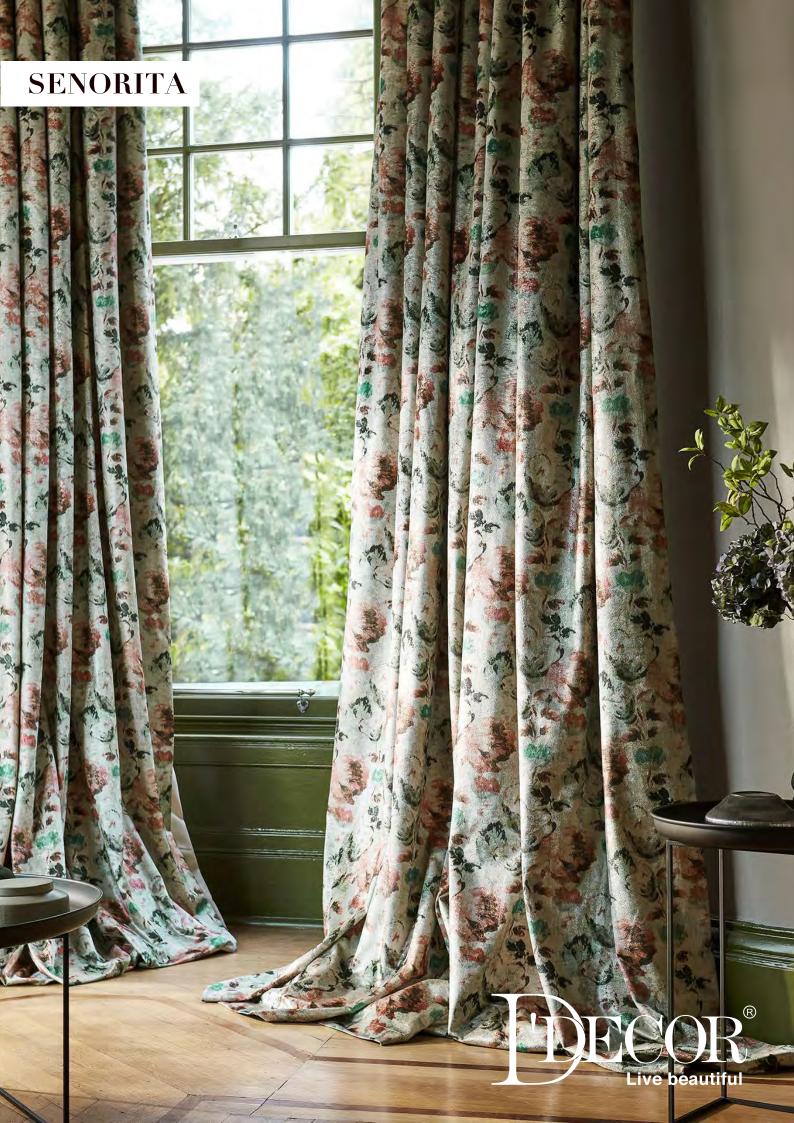

#### **SENORITA**

FLAMBOYANT FOILS, WEAVES & EMBROIDERIES

DISTRIBUTED BY HOME Ideas

### SENORITA

FLAMBOYANT FOILS, WEAVES & EMBROIDERIES

Flamboyant and fabulous,
Senorita II lends an extravagant
air of glamour and joy to any
interior setting.

Stand-out pieces are lustrous printed velvets dusted with glimmering foil finishes, luxurious satin bases adorned with exquisitely realised embroideries, and delicate sheers embellished with shimmering matte sequins.

The rich palette of burnished metallics and jewellery box tones, illuminates this stately collection of heirloom quality fabrics.

CONTEMPORARY METALLIC PRINTS