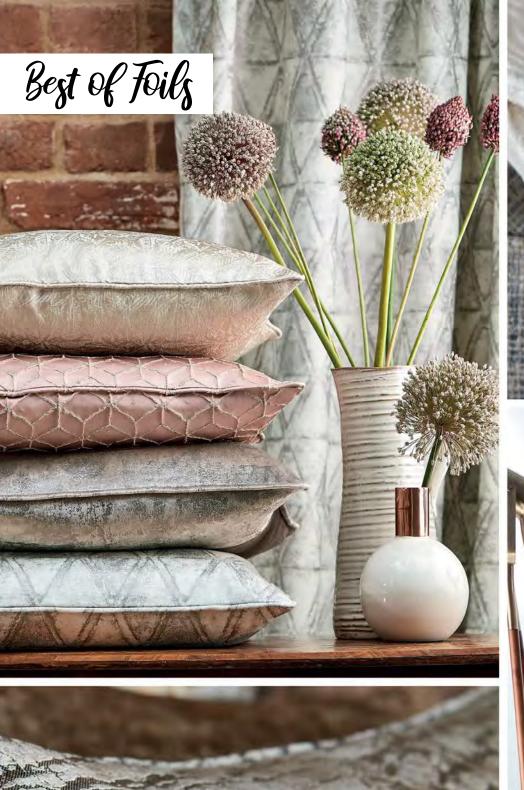

### SENORITA

FLAMBOYANT FOILS, WEAVES & EMBROIDERIES

Flamboyant and fabulous,
Senorita II lends an extravagant
air of glamour and joy to any
interior setting.

Stand-out pieces are lustrous printed velvets dusted with glimmering foil finishes, luxurious satin bases adorned with exquisitely realised embroideries, and delicate sheers embellished with shimmering matte sequins.

The rich palette of burnished metallics and jewellery box tones, illuminates this stately collection of heirloom quality fabrics.

CONTEMPORARY METALLIC PRINTS