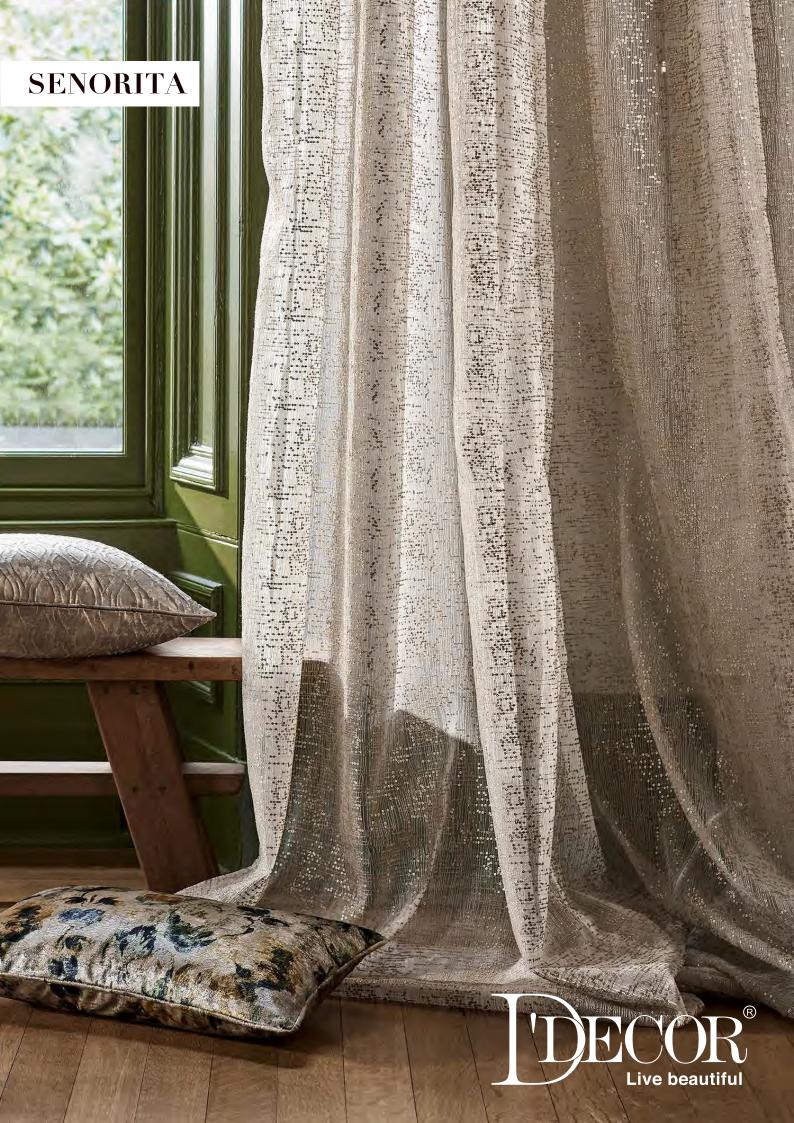

### SENORITA

FLAMBOYANT FOILS, WEAVES & EMBROIDERIES

Flamboyant and fabulous,
Senorita II lends an extravagant
air of glamour and joy to any
interior setting.

Stand-out pieces are lustrous printed velvets dusted with glimmering foil finishes, luxurious satin bases adorned with exquisitely realised embroideries, and delicate sheers embellished with shimmering matte sequins.

The rich palette of burnished metallics and jewellery box tones, illuminates this stately collection of heirloom quality fabrics.

CONTEMPORARY METALLIC PRINTS