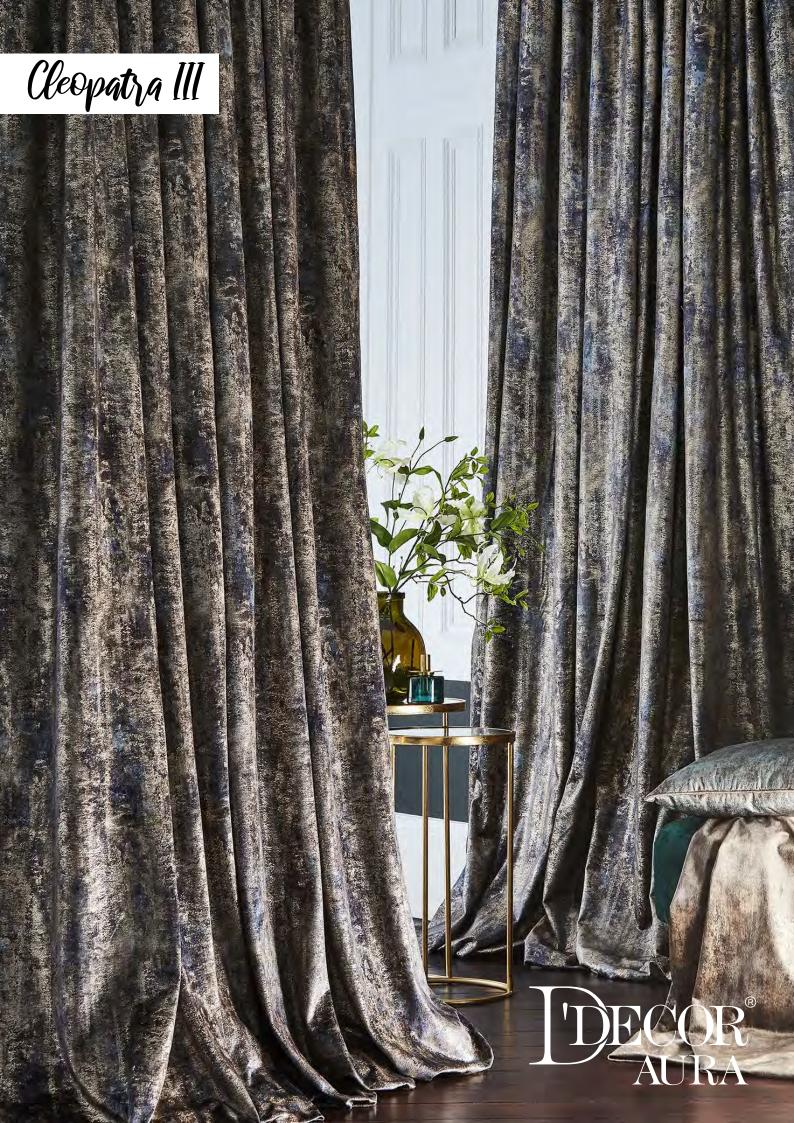

# Cleopatra III

CONTEMPORARY METALLIC PRINTS

The lustrous metallic finishes of our third Cleopatra collection will elevate your home to be fit for an Egyptian queen.

and modern abstract prints adorn sumptuous velvet and textured bases that bridge the gap between classic and contemporary.

The colours are intense yet sophisticated: inky blues and decadent jades with lashings of gold, silver and bronze for full-on, next-level glamour.

CONTEMPORARY PLAINS